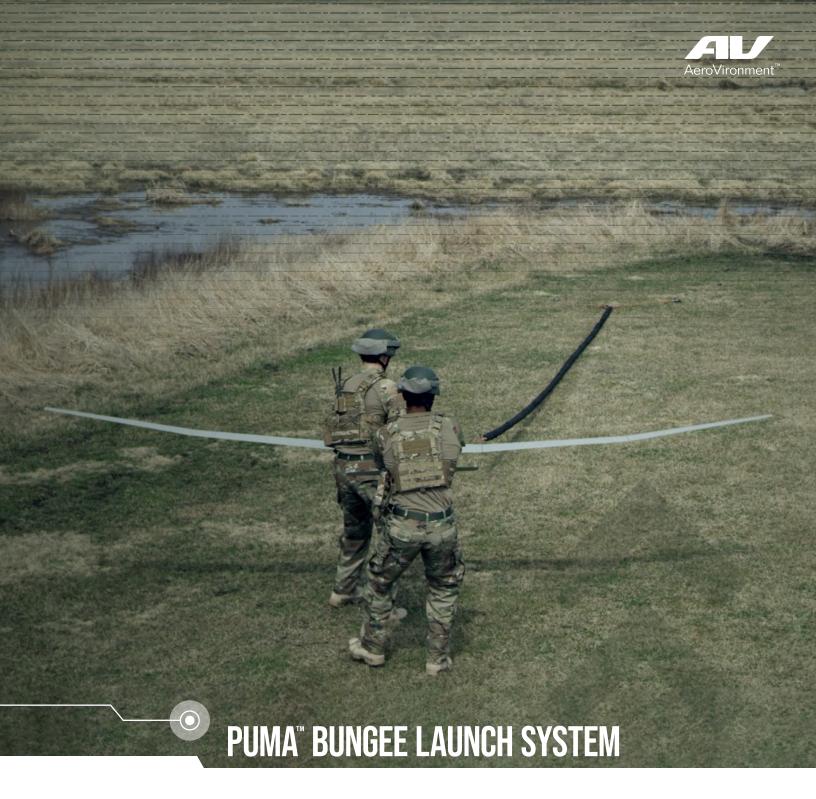

AeroVironment's Bungee Launch System (BLS) allows for easy launch of Puma™ 2 AE, Puma 3 AE, or Puma LE aircraft in environmental scenarios where a hand launch is not preferred. Constructed from military grade bungee cord material, with a 90 ft pull length, the BLS is lightweight, portable, all environment rated, and can be set up and operational in less than 10 minutes. With multiple ground fastener options included, the BLS can be securely installed in a variety of soil types or mounted to low, immovable objects for mission flexibility. The BLS comes packaged in a weatherproof case that includes everything needed to transport, install, and operate the system. The BLS is standard equipment with every Puma LE system, and is available as an optional equipment accessory for Puma 2 AE and Puma 3 AE configurations.

## Easy Launch of Puma 2 AE, Puma 3 AE, and Puma LE

## PUMA" BUNGEE LAUNCH SYSTEM