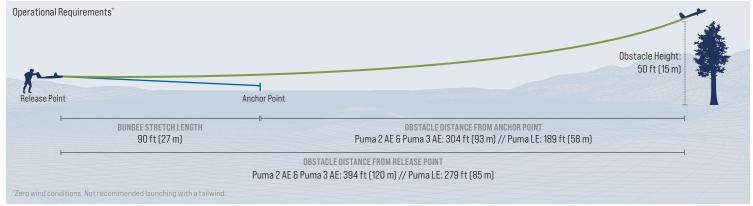

## SPECIFICATIONS -

| COMPATIBILITY                                                               | Puma 2 AE, Puma 3 AE, Puma LE                                                                                                                                                                             |
|-----------------------------------------------------------------------------|-----------------------------------------------------------------------------------------------------------------------------------------------------------------------------------------------------------|
| MAX LAUNCH<br>ALTITUDE                                                      | 10k ft density altitude                                                                                                                                                                                   |
| DIMENSIONS PACKED<br>Bungee Launch<br>System                                | Pelican Case: 21.2 in x 16 in x 10.6 in (53.8 cm x 40.6 cm x 27 cm)                                                                                                                                       |
| BUNGEE LAUNCH<br>SYSTEM WEIGHT                                              | 40 lb (18 kg)                                                                                                                                                                                             |
| BUNGEE STRETCH<br>LENGTH                                                    | 90 ft (27 m) from secure point to aircraft attachment, includes leadline                                                                                                                                  |
| OBSTACLE CLEARANCE FROM RELEASE POINT IN STANDARD CONFIGURATION (SEA LEVEL) | Puma 2 AE and Puma 3 AE: Can clear 50 ft (15 m) obstacle at 394 ft (120 m) Puma LE: Can clear 50 ft (15 m) obstacle at 279 ft (85 m)  Note: Distances can vary as they depend on environmental conditions |
| TEMPERATURE<br>Capability                                                   | -29 to +49 °C                                                                                                                                                                                             |
| LAUNCH WEIGHT<br>Capability                                                 | Puma 2 AE and Puma 3 AE: 19 lb (8.6 kg)<br>Puma LE: 27 lb (12.2 kg)                                                                                                                                       |
|                                                                             |                                                                                                                                                                                                           |