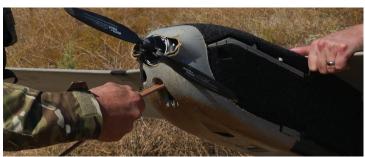

AeroVironment's Bungee Launch System (BLS) allows for easy launch of Puma™ 2 AE, Puma 3 AE, or Puma LE aircraft in environmental scenarios where a hand launch is not preferred. Constructed from military grade bungee cord material, with a 90 ft pull length, the BLS is lightweight, portable, all environment rated, and can be set up and operational in less than 10 minutes. With multiple ground fastener options included, the BLS can be securely installed in a variety of soil types or mounted to low, immovable objects for mission flexibility. The BLS comes packaged in a weatherproof case that includes everything needed to transport, install, and operate the system. The BLS is standard equipment with every Puma LE system, and is available as an optional equipment accessory for Puma 2 AE and Puma 3 AE configurations.

Bungee Launch System components

Bungee Adapter for Puma 2 AE and Puma 3 AE

Packed Bungee Launch System

Puma 2 AE and Puma 3 AE mounting bracket

Puma LE mounting bracket