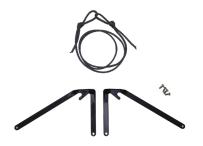

Bungee Launch System components

Bungee Adapter for Puma 2 AE and Puma 3 AE

Packed Bungee Launch System

Puma 2 AE and Puma 3 AE mounting bracket

Puma LE mounting bracket