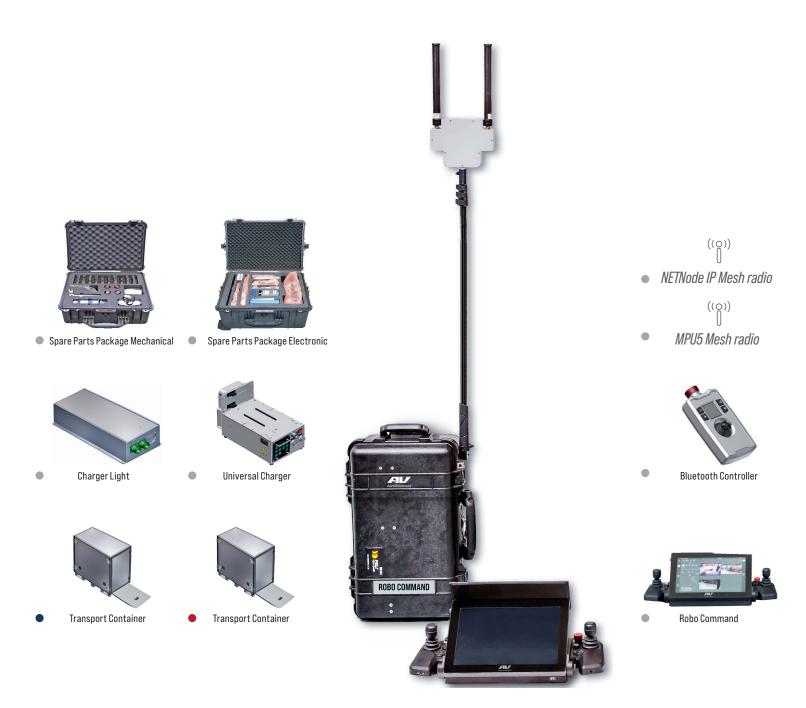

## telemax™ EVO ACCESSORIES

This large selection of interchangeable accessories for all members of the telemax family enables adaptation to the most diverse applications and specific tasks. **Holder Carbon** Benelli M4 Holder PAN Holder LANCE Fire10 Super 90 Holder RE 70 M3 Plus/ Holder PROPRARMS Holder PROPARMS P/T 7nnm HD P/T Zoom Camera Camera Day/Night Fix-Focus Camera Laser Rangefinder Vulcan/RE 50/Viper 20 RC MKII 29 RC P/THD Zoom Camera ((O)) NETNode IP Mesh radio Repeater IP Mesh For Repeater Basket Holder AQUASET Holder RE 12g Mini MPU5 Mesh radio Holder X-Ray System Platform Repeater Holder RE 70 M3 Plus/ Holder NEEDLE IP Mesh NiMh Battery Vulcan/RE50/Viper Standard Version Holder ABL 3000L Li-ion Battery Fiber Optic CableDrum Sansolo Rapid Coil High-Speed Version Holder ABL 2000L Holder PROPARMS Holder PROPARMS Additional Flipper Window Breaker Key Holder 12.5 RC 20 RC MKII Holder Holder DemiMod Tearing Hook Wheel Set **Belt Cutter** MULTIBLOCK Inspection Camera Water Charge